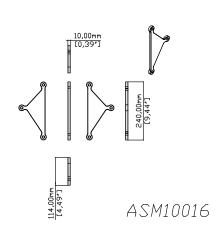

# **WPSOUTRIG**

### **GROUND-STACK KIT FOR WPS**



#### **Features**

- Ground-stack deployment of WPS when used in conjunction with the WPSGRIDt
- Includes the WPSGSt bar and the outrigger feet
- WPSGSt allows for vertical angle adjustment, whilst the outrigger feet ensure the stability of the array
- Bar aiming angles from -20° to +5° and are colour coded for ease of deployment

## **Applications**

• Ground-stack up to 6 WPS on 2 SXC118 subwoofers

#### **Contents**

- 2 x WPS outrigger feet
- 1 x WPSGSt
- 2 x fly pins

## **Technical Specifications**

| WEIGHT   | 3.7kgs (8.2lbs)                           |
|----------|-------------------------------------------|
| MATERIAL | Weatherised polyester powder coated steel |