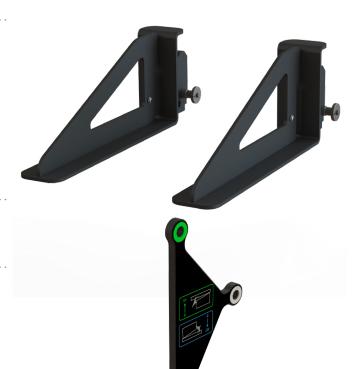

# **WPSOUTRIG**

### **GROUND-STACK KIT FOR WPS**



#### **Features**

- Ground-stack deployment of WPS when used in conjunction with the WPSGRIDt
- Includes the WPSGSt bar and the outrigger feet
- WPSGSt allows for vertical angle adjustment, whilst the outrigger feet ensure the stability of the array
- Bar aiming angles from -20° to +5° and are colour coded for ease of deployment

## **Applications**

• Ground-stack up to 6 WPS on 2 SXC118 subwoofers

#### **Contents**

- 2 x WPS outrigger feet
- 1 x WPSGSt
- 2 x fly pins

## **Technical Specifications**

| WEIGHT   | 3.7kgs (8.2lbs)                           |
|----------|-------------------------------------------|
| MATERIAL | Weatherised polyester powder coated steel |