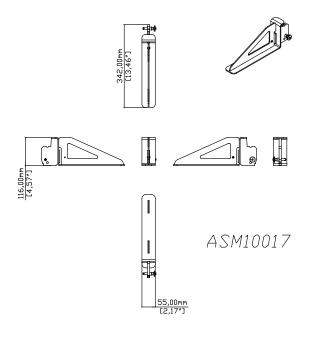

#### **Contents**

- 2 x WPS outrigger feet
- 1 x WPSGSt
- 2 x fly pins

## **Technical Specifications**

| WEIGHT   | 3.7kgs (8.2lbs)                           |
|----------|-------------------------------------------|
| MATERIAL | Weatherised polyester powder coated steel |