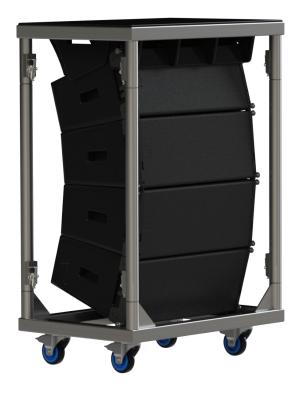

## Features

- Store and transport 4 x WPS cabinets
- Bottom cabinet links to the cart via rear rigging point for safe deployment and storage
- Breaks down for smaller footprint when not in use
- 2 x caster brakes

## Contents

• 1 x WPSCART