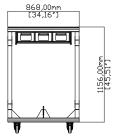

## **Technical Specifications**

WEIGHT

44kg (97lbs) unloaded 152kg (335.1lbs) loaded

Martin Audio Ltd Century Point, Halifax Road, High Wycombe Buckinghamshire HP12 3SL, England

All information is Copyright © 2019 Martin Audio Ltd.