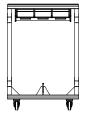

## Features

- Store and transport 4 x WPS cabinets
- Bottom cabinet links to the cart via rear rigging point for safe deployment and storage
- Breaks down for smaller footprint when not in use
- 2 x caster brakes

## Contents

• 1 x WPSCART