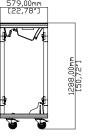

## **Technical Specifications**

WEIGHT

44kg (97lbs) unloaded 152kg (335.1lbs) loaded

Martin Audio Ltd Century Point, Halifax Road, High Wycombe Buckinghamshire HP12 3SL, England

All information is Copyright © 2019 Martin Audio Ltd.