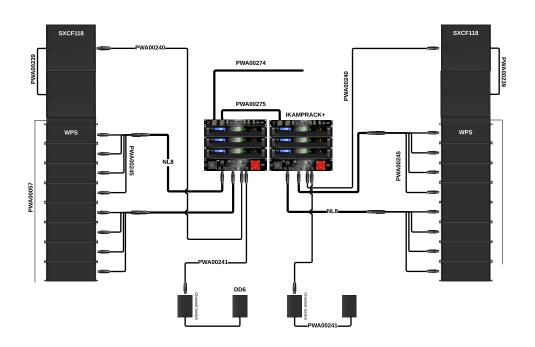

## WPS CABLING FOR WPS SYSTEMS

| PART NUMBER | DESCRIPTION                                                                                                                                        | LENGTH                  |
|-------------|----------------------------------------------------------------------------------------------------------------------------------------------------|-------------------------|
| PWA00238    | NL4 link cable 2.5mm <sup>2</sup><br>Links between cabinets depending on resolution                                                                | 0.4m                    |
| PWA00239    | NL4 sub link cable 4mm <sup>2</sup><br>Links subs in pairs depending on pin configuration                                                          | 1m                      |
| PWA00240    | NL4 cable 4mm <sup>2</sup><br>Signal to subwoofers                                                                                                 | 15m                     |
| PWA00241    | NL4 cable 2.5mm <sup>2</sup><br>Signal to array cabinets                                                                                           | 20m                     |
| PWA00242    | Male Socapex to 4 x NL4 tails 2.5mm <sup>2</sup><br>Signal breakout to array cabinets                                                              | 5m                      |
| PWA00244    | Female Socapex to 2 x NL8 break-in<br>Signal break-in to multi-pin                                                                                 | 1m                      |
| PWA00245    | Male NL8 to 4 x NL4 fan out<br>Signal breakout to array cabinets                                                                                   | Staggered from 1m to 4m |
| PWA00246    | Male Socapex to female Socapex<br>Signal multi-pin cable                                                                                           | 15m                     |
| PWA00057    | Inclinometer XLR cable with moulded rubber ends<br>3 pin XLR                                                                                       | 35m                     |
| PWA00275    | Analogue 6 channel link female to female cable<br>Links analogue audio between amplifier racks                                                     | 2m                      |
| PWA00274    | Analogue 6 channel break-in female XLR to female link connector<br>Send 6 channels of analogue audio input via link connectors on the input distro | 5m                      |

## One Box Resolution Wiring Diagram