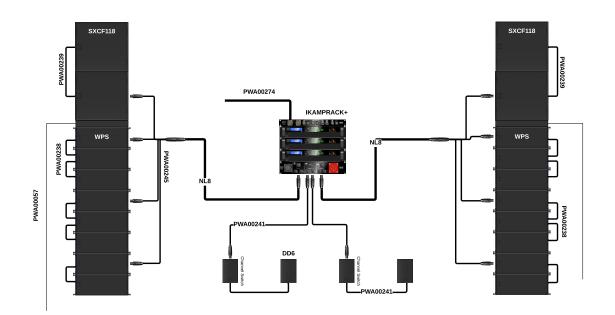

## WPS CABLING FOR WPS SYSTEMS

| PART NUMBER | DESCRIPTION                                                                                                                                        | LENGTH                  |
|-------------|----------------------------------------------------------------------------------------------------------------------------------------------------|-------------------------|
| PWA00238    | NL4 link cable 2.5mm <sup>2</sup><br>Links between cabinets depending on resolution                                                                | 0.4m                    |
| PWA00239    | NL4 sub link cable 4mm <sup>2</sup><br>Links subs in pairs depending on pin configuration                                                          | 1m                      |
| PWA00240    | NL4 cable 4mm <sup>2</sup><br>Signal to subwoofers                                                                                                 | 15m                     |
| PWA00241    | NL4 cable 2.5mm <sup>2</sup><br>Signal to array cabinets                                                                                           | 20m                     |
| PWA00242    | Male Socapex to 4 x NL4 tails 2.5mm <sup>2</sup><br>Signal breakout to array cabinets                                                              | 5m                      |
| PWA00244    | Female Socapex to 2 x NL8 break-in<br>Signal break-in to multi-pin                                                                                 | 1m                      |
| PWA00245    | Male NL8 to 4 x NL4 fan out<br>Signal breakout to array cabinets                                                                                   | Staggered from 1m to 4m |
| PWA00246    | Male Socapex to female Socapex<br>Signal multi-pin cable                                                                                           | 15m                     |
| PWA00057    | Inclinometer XLR cable with moulded rubber ends<br>3 pin XLR                                                                                       | 35m                     |
| PWA00275    | Analogue 6 channel link female to female cable<br>Links analogue audio between amplifier racks                                                     | 2m                      |
| PWA00274    | Analogue 6 channel break-in female XLR to female link connector<br>Send 6 channels of analogue audio input via link connectors on the input distro | 5m                      |

## Three Box Resolution Wiring Diagram

Martin Audio Ltd Century Point, Halifax Road, High Wycombe Buckinghamshire HP12 3SL, England

Telephone: +44 (0) 1494 535 312 Email: info@martin-audio.com

All information is Copyright © 2020 Martin Audio Ltd.