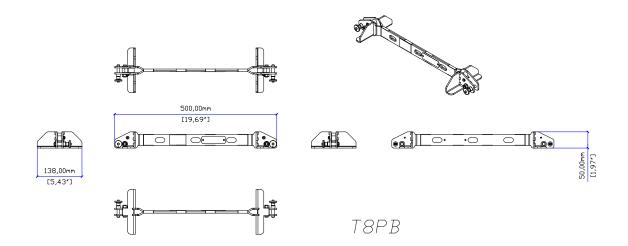

# T8PB

## **TORUS T8 VERTICAL ARRAY RIGGING BAR**

### **Technical Specifications**

| Weight:   | 1.2kg (2.6lb)                             |
|-----------|-------------------------------------------|
| Material: | Weatherised Polyester Powder coated steel |