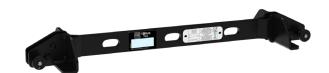

## **TORUS T8 VERTICAL ARRAY RIGGING BAR**

#### **Features**

- Simple fly and pull back bars for up to 6 cabinets in a vertical array.
- Attaches to top and bottom box of array
- Both Left and right Horn orientations.
- Two-point rig
- Available in black or white

#### **Contents**

- 1 x T8PB
- 2 x Flying pins
- 2 x 1.5 Tonne shackle