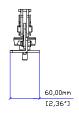

## **Technical Specifications**

| Weight:   | 0.75kg (1.65lb)                           |
|-----------|-------------------------------------------|
| Material: | Weatherised Polyester Powder coated steel |