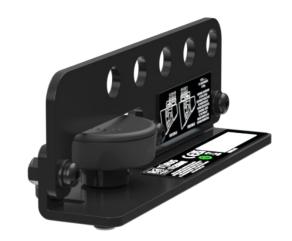

# SBAR40

## FLYING BRACKET FOR UP TO TWO TORUS T8 OR A SINGLE TORUS T12

#### **Features**

- Flying bar for two T8 or single T12 cabinet in horizontal (landscape) mode
- Both left and right horn orientations
- Truss / scaffold mounting (half coupler not supplied)
- · Available in black or white

#### **Contents**

- 1 x SBAR40 Flying bracket
- 1 x Clamp adaptor
- 1 x Linking pin
- 2 x Safety clips