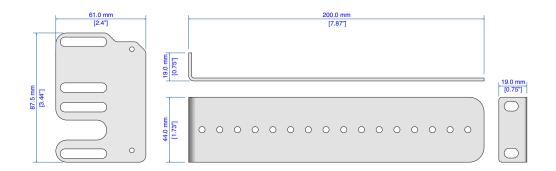

#### **Contents**

- 2 x Amplifier brackets
- · 2 x Rack brackets
- 2 x Nylon bushes
- 2 x M4 x 25mm Countersunk screws
- 2 x M4 Nylok nuts
- 4 x M3 Cap head screws
- 1 x M2.5 Allen key
- 1 x Fitting Instructions

## **Technical Specifications**

Weight: 12.0kg (24.25lb)

**IKRACK** 