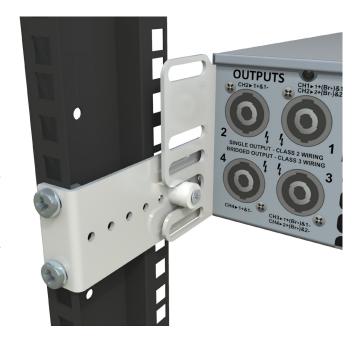

### **Features**

- Rear support for iK41, iK42 and iK81 installed in 19" racks
- Easy removal of the amplifier from the rack with no need for access to the rear
- Option to screw the bracket to the rack at the back to prevent removal of the amplifier
- For installation instructions, see the iK41, iK42 and iK81 user guides

## **Applications**

• Primarily touring amplifier racks but also installed racks